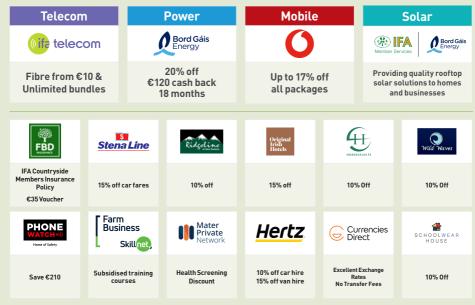

### **IFA Countryside Member Benefits**

IFA Member Services is the division of IFA which delivers genuine savings to IFA Countryside members to help reduce rural business and home costs.

Terms & Conditions apply to all member benefits. Offers subject to change. Please see www.ifacountryside.ie for the latest benefit details.