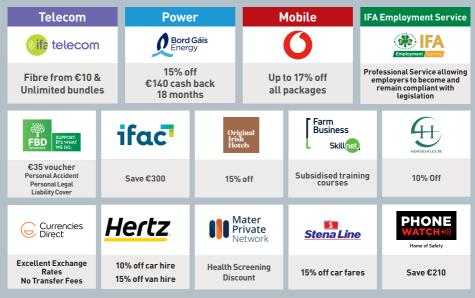

### **IFA Countryside Member Benefits**

IFA Member Services is the division of IFA which delivers genuine savings to IFA Countryside members to help reduce rural business and home costs.

Terms & Conditions apply to all member benefits. Offers subject to change. Please see www.ifacountryside.ie for the latest benefit details.